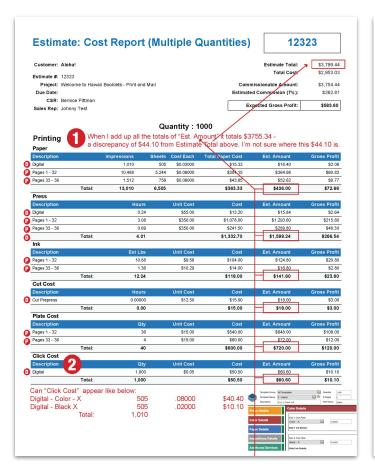

#### **Estimates: Open and Closed by Date Range**

| Estimate #  | Customer | Project                                                       | Sales Rep     | CSR | Est. Dat   | Status | Qty    |
|-------------|----------|---------------------------------------------------------------|---------------|-----|------------|--------|--------|
| 12313       | Aloha!   | Booklet, 8.5x11, 36pp Self Cover, 4/4, Saddle-Stitched        | Jonathan Test | BP  | 06/22/2023 | Won    | 1,000  |
| 12315       | Aloha!   | Welcome to Hawaii Booklets - Print and Mail                   | Sam A. Sample | BP  | 08/28/2023 | Won    | 1,000  |
| 12316       | Aloha!   | Welcome to Hawaii Booklets - Print and Mail                   | Jonathan Test | BP  | 10/02/2023 | Won    | 1,000  |
| 12318       | Aloha!   | Welcome to Hawaii Booklets - 32pp + Cover - Print and Mail #2 | Jonathan Test | BP  | 11/21/2023 | Open   | 1,000  |
| 12319       | Aloha!   | Welcome to Hawaii Booklets - Print and Mail                   | Johnny Test   | BP  | 11/21/2023 | Open   | 1,000  |
| 12320       | Aloha!   | Welcome to Hawaii Booklets - Print and Mail                   | Johnny Test   | BP  | 11/27/2023 | Won    | 1,000  |
| 12321       | Aloha!   | Welcome to Hawaii Booklets - Print and Mail                   | Johnny Test   | BP  | 12/22/2023 | Open   | 1,000  |
| 12322       | Aloha!   | Welcome to Hawaii Booklets - Print and Mail                   | Johnny Test   | BP  | 12/22/2023 | Open   | 1,000  |
| 12323       | Aloha!   | Welcome to Hawaii Booklets - Print and Mail                   | Johnny Test   | BP  | 01/04/2024 | Open   | 1,000  |
| 12324       | Aloha!   | Estimate Cost Report Test - Multiple Qty                      | Johnny Test   | BP  | 01/11/2024 | Open   | 1,000  |
| 12325       | Aloha!   | Estimate Cost Report Test - Multiple Qty                      | Johnny Test   | BP  | 01/11/2024 | Open   | 1,000  |
| 12327       | Aloha!   | Trifold Brochure, 12 x 9, Digital 4/K                         | Johnny Test   | BP  | 02/16/2024 | Won    | 5,000  |
| 12328       | Aloha!   | Thank You Cards, Digital 4/4                                  | Johnny Test   | BP  | 02/22/2024 | Open   | 500    |
| 12330       | Aloha!   | Mesh Banner                                                   | Johnny Test   | BP  | 04/18/2024 | Open   | 1,000  |
| 12331       | Aloha!   | Mesh Banner                                                   | Johnny Test   | BP  | 04/18/2024 | Lost   | 1,000  |
| Estimate Co | unt (15) |                                                               |               |     |            | Total: | 18,500 |