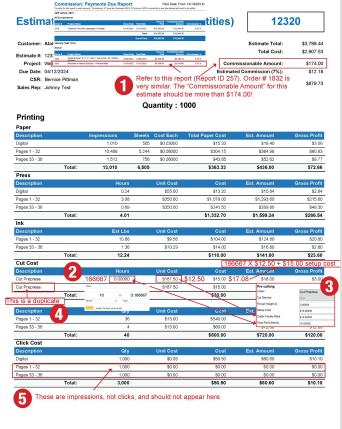

#### **Estimates: Open and Closed by Date Range**

| Estimate #  | Customer | Project                                                       | Sales Rep     | CSR | Est. Dat   | Status | Qty    |
|-------------|----------|---------------------------------------------------------------|---------------|-----|------------|--------|--------|
| 12313       | Aloha!   | Booklet, 8.5x11, 36pp Self Cover, 4/4, Saddle-Stitched        | Jonathan Test | BP  | 06/22/2023 | Won    | 1,000  |
| 12315       | Aloha!   | Welcome to Hawaii Booklets - Print and Mail                   | Sam A. Sample | BP  | 08/28/2023 | Won    | 1,000  |
| 12316       | Aloha!   | Welcome to Hawaii Booklets - Print and Mail                   | Jonathan Test | BP  | 10/02/2023 | Won    | 1,000  |
| 12318       | Aloha!   | Welcome to Hawaii Booklets - 32pp + Cover - Print and Mail #2 | Jonathan Test | BP  | 11/21/2023 | Open   | 1,000  |
| 12319       | Aloha!   | Welcome to Hawaii Booklets - Print and Mail                   | Johnny Test   | BP  | 11/21/2023 | Open   | 1,000  |
| 12320       | Aloha!   | Welcome to Hawaii Booklets - Print and Mail                   | Johnny Test   | BP  | 11/27/2023 | Won    | 1,000  |
| 12321       | Aloha!   | Welcome to Hawaii Booklets - Print and Mail                   | Johnny Test   | BP  | 12/22/2023 | Open   | 1,000  |
| 12322       | Aloha!   | Welcome to Hawaii Booklets - Print and Mail                   | Johnny Test   | BP  | 12/22/2023 | Open   | 1,000  |
| 12323       | Aloha!   | Welcome to Hawaii Booklets - Print and Mail                   | Johnny Test   | BP  | 01/04/2024 | Open   | 1,000  |
| 12324       | Aloha!   | Estimate Cost Report Test - Multiple Qty                      | Johnny Test   | BP  | 01/11/2024 | Open   | 1,000  |
| 12325       | Aloha!   | Estimate Cost Report Test - Multiple Qty                      | Johnny Test   | BP  | 01/11/2024 | Open   | 1,000  |
| 12327       | Aloha!   | Trifold Brochure, 12 x 9, Digital 4/K                         | Johnny Test   | BP  | 02/16/2024 | Won    | 5,000  |
| 12328       | Aloha!   | Thank You Cards, Digital 4/4                                  | Johnny Test   | BP  | 02/22/2024 | Open   | 500    |
| 12330       | Aloha!   | Mesh Banner                                                   | Johnny Test   | BP  | 04/18/2024 | Open   | 1,000  |
| 12331       | Aloha!   | Mesh Banner                                                   | Johnny Test   | BP  | 04/18/2024 | Lost   | 1,000  |
| Estimate Co | unt (15) |                                                               |               |     |            | Total: | 18,500 |