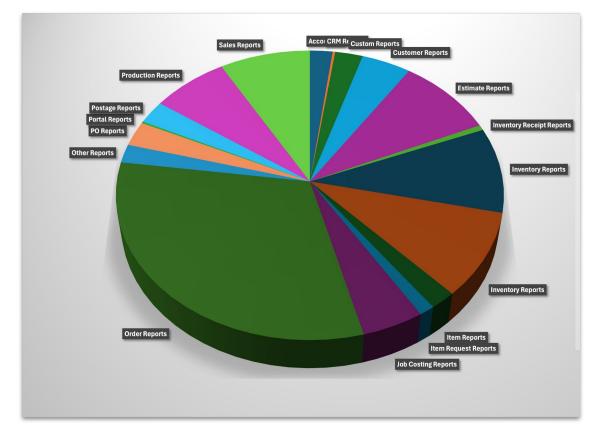

### **Current Midnight Reports: Across All Sites**

| REPORT TYPE               | QTY  |
|---------------------------|------|
| Accounting                | 162  |
| CRM Reports               | 18   |
| Custom Reports            | 198  |
| Customer Reports          | 354  |
| Estimate Reports          | 703  |
| Inventory Receipt Reports | 46   |
| Inventory Reports         | 745  |
| Item Reports              | 156  |
| Item Request Reports      | 93   |
| Job Costing Reports       | 373  |
| Order Reports             | 2444 |
| Other Reports             | 161  |
| PO Reports                | 215  |
| Portal Reports            | 15   |
| Postage Reports           | 201  |
| Production Reports        | 548  |
| Sales Reports             | 647  |
| TOTAL                     | 7824 |