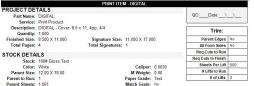

URGENCY: Highest VERSION: Booklet: 8.5 x 11, 28pp + 4pp Cover, 4/4, Saddle-Stitched

| CUSTOMER  | INFORMATION           | PROJECT     | INFORMATION                    |                       |                |
|-----------|-----------------------|-------------|--------------------------------|-----------------------|----------------|
| Customer: | Alohal                | Order Date: | 02/22/2024                     | Copied From:          | 1829           |
| Contact:  | Bernice Pittman       | PO #:       |                                |                       |                |
| Phone:    | (912) 432-0299        | Estimate #: |                                |                       | Johnny Test    |
| Fax:      | (912) 432-0277        | Quantity:   | 1000                           | CSR:                  | Bernice Pittma |
| Email:    | I3ilani1010@aloha.com | Project:    | Booklet: 8.5 x 11,<br>Stitched | 32pp + 4pp Cover, 4/4 | , Saddle-      |

| PRESS DETAI     | LS                  | RUN DETAILS      |               | COLOR DETAILS  |
|-----------------|---------------------|------------------|---------------|----------------|
| Press:          | KODAK NexPress 2500 | Run Size:        | 12.00 X 18.00 | Side 1:Color X |
| Bleeds:         | 0.13                | Run Sheets Req:  | 1,061         | Side 2Black X  |
| Reg. Marks:     | False               | Run Type:        | 2-Sided       |                |
| Margin:         | 0.13                | N-Up:            | 1             |                |
| Overs:          | 0.00%   Sheets      | Net Impressions: | 2122          |                |
| Bind. Spoilage: | 5.00%   50 Sheets   | Est. Run Time:   | 0.42          |                |
| Spoilage:       | 1.00%   50 Sheets   |                  |               |                |

| Print Item Notes: | Print Item Notes          |        |                   |  |
|-------------------|---------------------------|--------|-------------------|--|
| Comments:         | Digital Comments          |        |                   |  |
|                   |                           |        |                   |  |
| Results:          | Parent Sheets Used: 1,061 | Run Si | neets Used: 1,061 |  |