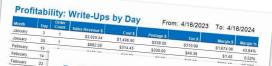

## Other New Reports

- Orders: Open and Closed by Date Range
- Estimates: Open and Closed by Date Range
- Work Order: Print 2 and Print 3 added "Copied from" & "Urgency")
- Machine: Utilization Report
- Inventory: Pull Request with Inventory Transaction
- Production: Schedule by Due Date
- Profitability: Sales by Rep Summary
- Profitability: Top 25 Customers
- Profitability: Write-Ups by Day
- Sales: Top Ten Sales and Categories
- Sales: Yearly Report by Customer

#### Profitability: Sales by Rep Summary

| Sales Rep                        | Count | Sales Revenue \$          | 200                       |            |                     | From: 4                  | /16/2020           | To: 4/16                   | 3/2024            |
|----------------------------------|-------|---------------------------|---------------------------|------------|---------------------|--------------------------|--------------------|----------------------------|-------------------|
| Becky Burden                     | 1     | \$25,556.65               | \$2,844,43                | Postage \$ | Tax \$              |                          |                    | 10. 4/16                   | 5/2024            |
| Christopher Offner<br>Jeff Jones | 4     | \$8,440.54<br>\$70,112.86 | \$3,015.88                | \$0.00     | \$1,737.17          | Margin \$<br>\$22,712.22 | Margin %           | Average<br>Price           | Average           |
| Johnny Test                      | 6     | \$106,265.90              | \$31,529.34               | \$150.10   | \$526.44            | \$5,424.66               | 88.87 %<br>64.27 % | \$25,556.65                | Margin<br>88.87 % |
| Scott Smith                      | 14    | \$30,403.06               | \$32,456.85<br>\$6,481.32 | \$2,453.32 | \$125.23<br>\$51.78 | \$38,583.52              | 55.03 %            | \$8,440.54                 | 64.27 %           |
|                                  | 28    | \$11,599.06               | \$57.20                   | \$2,554.04 | \$2,556.59          | \$73,809.05              | 69.46 %            | \$17,528.22<br>\$17,710.98 | 13.76 %           |
|                                  | 20    | \$252,378.07              | 670.00                    | \$0.00     | \$0.00              | \$23,921.74              | 78 68 W            | 1,. 10.98                  | 11.58 %           |