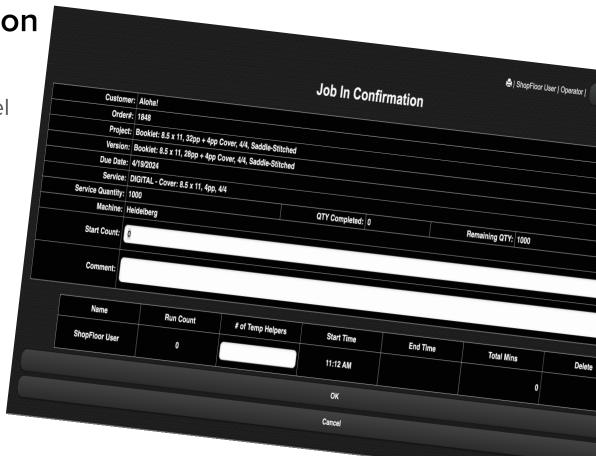

# **ShopFloor Data Collection**

- Job In ← → Job Out
- Scan Service & Machine Label
- Add Production Comments
- Complete Tasks