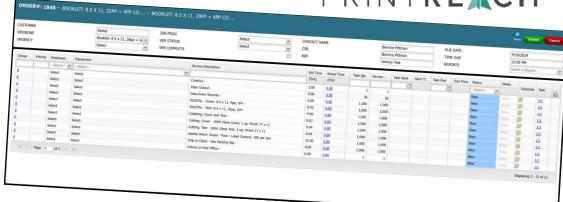

# **ShopFloor Data Collection**

- Job In ← → Job Out
- Scan Service & Machine Label
- Add Production Comments
- Complete Tasks

#### Performance From Management Perspective

- → Cost Report
- → Issue Tracking

**Order: Cost Report** 