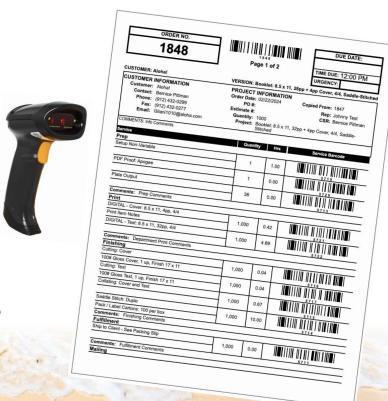

### Items to Prepare

- ✓ Service Type Standard Service
- ✓ Job In Status and Task Status
- ✓ Work Order Scan Sheet
- ✓ Workstation Barcode Scanner
- ✓ ShopFloor Access Employee Code

# **ShopFloor Data Collection**

- Job In ← → Job Out
- Scan Service & Machine Label
- Add Production Comments
- Complete Tasks